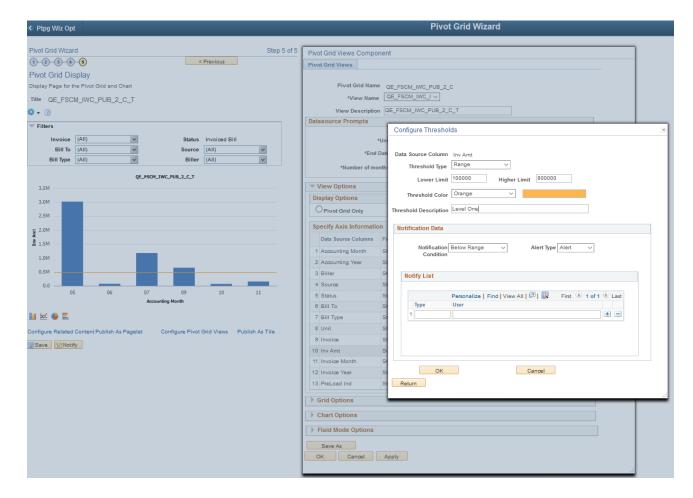

# **Pivot Grid Threshold Notifications—Roadmap Item**

- Administrator configures thresholds for facts through PivotGrid Wizard
- Threshold type can be either a distinct value or a range (low/High Value)
- Enhancement to support threshold personalization and notifications
- Notification condition support is based on Threshold Type defined
- Notification list can be based on roles or users
- End-User may personalize the options. End-User personalization setting are specific to the user

## **Pivot Grid Threshold Notifications - Conditions**

#### Range OAbove Range OBelow Range OIn the Range ONot in Range Distinct OEqual

Not Equal
Greater Than
Less Than

#### Notification Type

- Push Alert
- o Mail
- o Both

| Config  | ure Threshold                                                                    | ls                                                             |   |      | × |
|---------|----------------------------------------------------------------------------------|----------------------------------------------------------------|---|------|---|
| ד<br>וד | ource Column<br>hreshold Type<br>Lower Limit<br>nreshold Color<br>Id Description | PreLoad Ind     Range   ✓     1   Higher Limit     Magenta   ✓ |   |      |   |
| Notifi  | cation Data                                                                      |                                                                |   |      |   |
|         | ation Condition<br>tify List                                                     | Above Range<br>Below Range<br>In the Range<br>Not in Range     |   |      |   |
|         |                                                                                  | Personalize   Find   View All   🔄   🤀 First 🕚 1-2 of 2         | ۱ | Last |   |
| 4       | Туре<br>U                                                                        | User<br>QE_PIVOT                                               | + | -    |   |
|         | 0<br>R                                                                           | PivotGrid Administrator                                        | + | _    |   |
| Retu    | ОК                                                                               | Cancel                                                         |   |      | : |