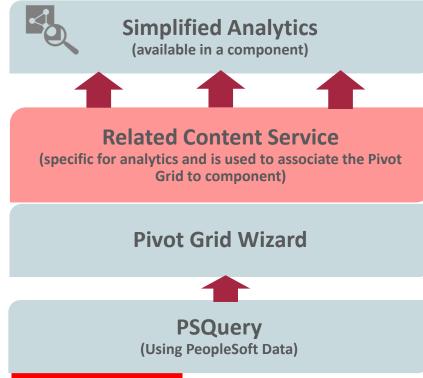

# What Are Fluid Simplified Analytics?

#### A Framework for Delivering/Displaying Analytics

- First Available with 8.55 Tools
- Embed Analytics into any Component via right-hand pane
- Allow users to create their own and share analytics based on an Analytic Template

#### **Built Upon Existing Tools Features**

- Let's See Some Analytics
- Evolution of Analytics in PeopleSoft
- What are Simplified Analytics
- Simplified Analytics End-User Capabilities
- Simplified Analytics Set-Up
- Review of SA/Tools *Roadmap* Enhancements
- Roadmap: PeopleSoft HCM Administrator Analytics