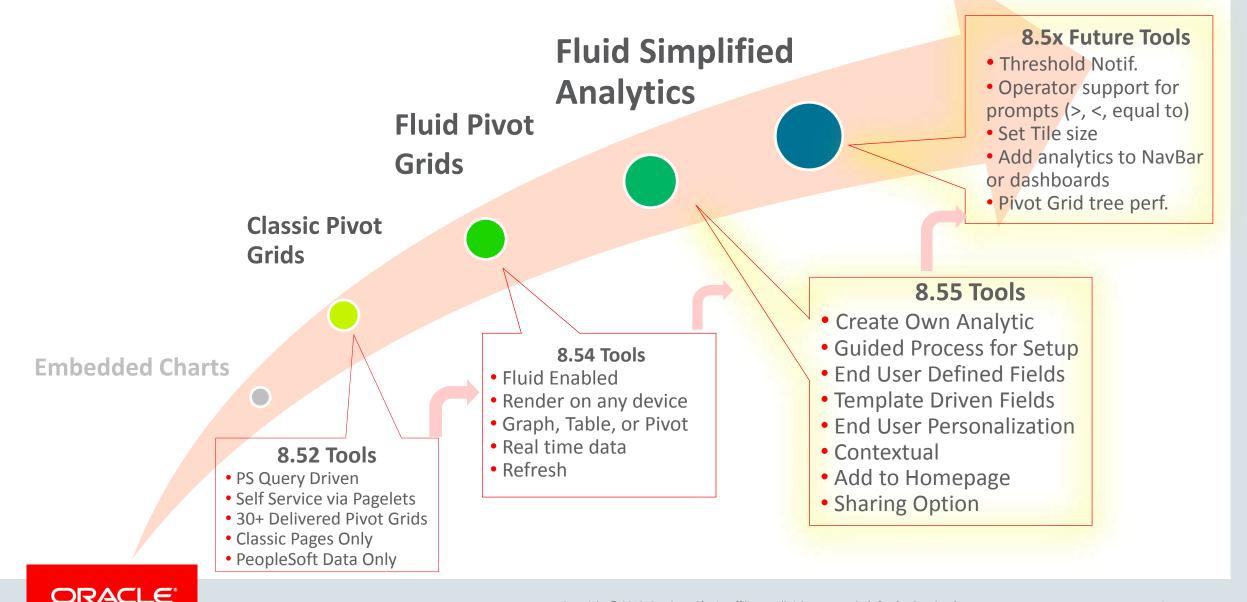

# **Evolution of Analytics in PeopleSoft**

### HCM Areas with Delivered Pivot Grids/Simplified Analytics

- Core HR
- Compensation
- Performance Management
- Recruiting Solutions
- Time and Labor

- Global Payroll
- HR Helpdesk
- Absence Management
- Enterprise Learning Management
- Payroll for North America

#### A Framework for Delivering/Displaying Analytics

- First Available with 8.55 Tools
- Embed Analytics into any Component via right-hand pane
- Allow users to create their own and share analytics based on an Analytic Template

#### **Built Upon Existing Tools Features**

- Let's See Some Analytics
- Evolution of Analytics in PeopleSoft
- What are Simplified Analytics
- Simplified Analytics End-User Capabilities
- Simplified Analytics Set-Up
- Review of SA/Tools *Roadmap* Enhancements
- Roadmap: PeopleSoft HCM Administrator Analytics